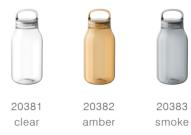

# WATER BOTTLE

Lightweight and compact WATER BOTTLE lets you hydrate effortlessly. Made of high quality transparent copolyester, it is durable and scratch resistant. The lid opens with a single twist and has a handle that is comfortable to hold, making it convenient to carry around. The bottle's beautiful form and transparency stands out when you put water inside.

### Size & Dimensions

| Capacity | 300ml / 10oz  | 500ml / 17oz  | 950ml / 32oz  |
|----------|---------------|---------------|---------------|
| Diameter | 65mm / 2.6in  | 70mm / 2.8in  | 83mm / 3.3in  |
| Height   | 155mm / 6.2in | 200mm / 8.0in | 246mm / 9.8in |
| Neight   | 60g / 0.1lb   | 75g / 0.2lb   | 120g / 0.3lb  |

### Materials

Copolyester, Silicone

## WATER BOTTLE 300ml / 10oz

WATER BOTTLE 500ml / 17oz

WATER BOTTLE 950ml / 32oz