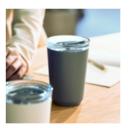

# TO GO TUMBLER

TO GO TUMBLER is ideal for various scenes throughout your day, working or relaxing. The transparent lid comes with a plug that prevents drinks from spilling while on the go. The rotating plug can be opened and closed easily, letting you drink with ease. Each detail is designed to assure comfortable drinking and easy washing. Vacuum insulated, the tumbler retains the temperature and flavor of drinks for a long time. Featuring matte texture and calm colors, it is a clean and timeless design.

20261 white

20262 pink

20263 covote

20264 khaki

20265 silver

20266 black

TO GO TUMBLER 240ml / 8oz

20273

coyote

20274

khaki

20275

silver

20276 black

TO GO TUMBLER 360ml / 12oz

ゆったりと過ごす時間に爽やかな彩を Unwind and bring vibrance to your day