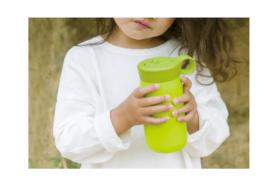

# PLAY TUMBLER

PLAY TUMBLER is designed for kids' play under the limitless sky. The straw-type spout feels comfortable on the mouth and is easy to sip from. You can also detach the straw inside to drink. The opening of the tumbler is wide so it easy to put in drinks and ice cubes, and also clean. Vacuum insulated, it retains the temperature of cold drinks for a long time. It comes with a handle, and there is a slight curve between the lid and tumbler which allows small hands to grip easily. In nearby parks, playgrounds, or pathways, find fun anywhere with PLAY TUMBLER.

#### Size & Dimensions

 Capacity
 300ml / 10oz

 Diameter
 69mm / 2.8in

 Height
 161mm / 6.4in

 Weight
 200g / 0.4lb

#### Materials

[Tumbler] 18-8 Stainless steel (powder coating)
[Lid, Spout] Polypropylene, Silicone
[Straw] Polyethylene

PLAY TUMBLER 300ml / 10oz

<sup>\*</sup>Keep drinks cold for 6 hours, below 7°C / 45°F