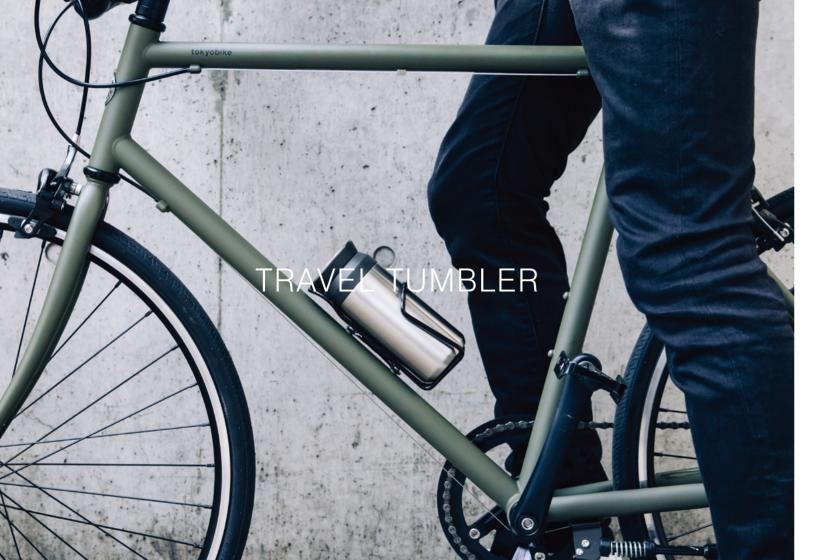

# TRAVEL TUMBLER

TRAVEL TUMBLER is designed for people who lead a conscious and flexible lifestyle—for those who appreciate the subtle flavors of single origin coffee and tea, or like to drink mineral water at the right temperature for your body. Vacuum insulated, the tumbler has great heat and cold retention. The cap feels smooth on the mouth and is structurally designed to stop ice cubes and hot drinks from coming out vigorously so you can drink comfortably until the last sip.