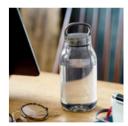

# TRAVEL TUMBLER

TRAVEL TUMBLER is designed for people who lead a conscious and flexible lifestyle—for those who appreciate the subtle flavors of single origin coffee and tea, or like to drink mineral water at the right temperature for your body. Vacuum insulated, the tumbler has great heat and cold retention. The cap feels smooth on the mouth and is structurally designed to stop ice cubes and hot drinks from coming out vigorously so you can drink comfortably until the last sip.

#### Materials

[Stainless steel] 18-8 Stainless steel, Polypropylene, Silicone

[Color type] 18-8 Stainless steel (powder coating), Polypropylene, Silicone

\*Keep drinks hot and cold for 6 hours

350ml: Hot above 65°C / 149°F, cold below 8°C / 46°F 500ml: Hot above 69°C / 156°F, cold below 7°C / 45°F