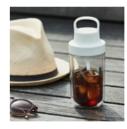

# TO GO BOTTLE

Enjoy the time to unwind and relax with TO GO BOTTLE. The bottle's double wall structure makes drinks look like they are floating in air and prevents ice from melting quickly, keeping drinks cold for a long time. The strawtype spout is made of soft silicone material which feels smooth on the mouth. With a handle that is comfortable to hold, it is easy to carry around.

### TO GO BOTTLE 360ml / 12oz

TO GO BOTTLE 480ml / 16oz