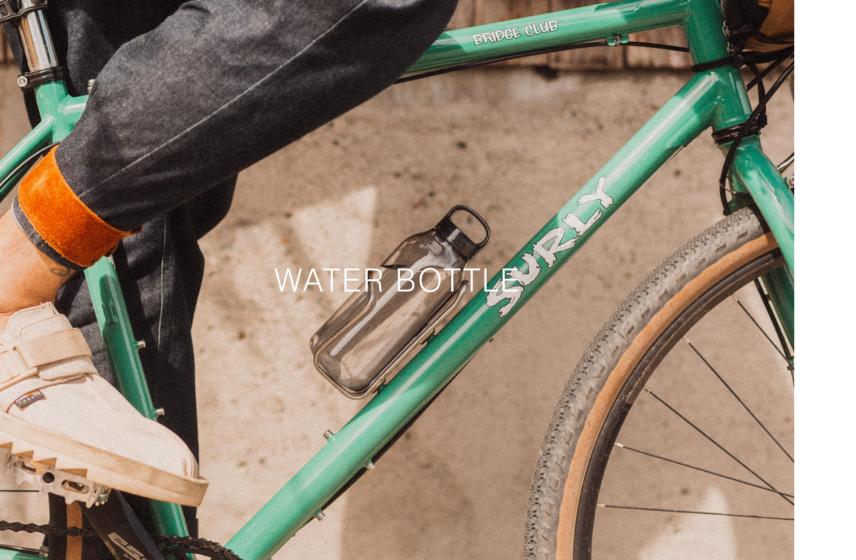

# WATER BOTTLE

Lightweight and compact WATER BOTTLE lets you hydrate effortlessly. Made of high quality transparent copolyester, it is durable and scratch resistant. The lid opens with a single twist and has a handle that is comfortable to hold, making it convenient to carry around. The bottle's beautiful form and transparency stands out when you put water inside.