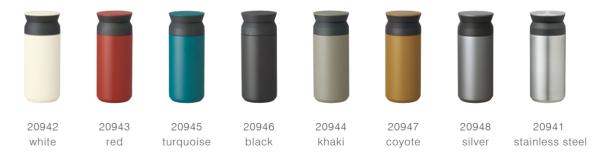

# DAY OFF TUMBLER

DAY OFF TUMBLER is designed for spending a relaxing day off. Vacuum insulated, it retains the temperature and flavor of drinks for a long time. With a rounded handle that is comfortable to hold, it is perfect for carrying around on walks or day trips. The cap feels smooth on the mouth and is structurally designed to stop ice cubes and hot drinks from coming out vigorously so you can drink comfortably until the last sip.

### Size & Dimensions

Capacity 500ml / 17oz
Diameter 74mm / 3.0in
Height 226mm / 9.0in
Weight 300g / 0.7lb

#### Materials

18-8 Stainless steel (powder coating), Polypropylene, Silicone

\*Keep drinks hot and cold for 6 hours

Hot above 69°C / 156°F, cold below 7°C / 45°F

DAY OFF TUMBLER 500 ml / 17 oz

どこでも、楽しさを見つけて Find fun anywhere