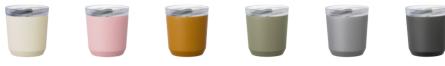

## TRAVEL TUMBLER 350ml / 12oz

TRAVEL TUMBLER 500ml / 17oz

#### Materials

[Stainless steel] 18-8 Stainless steel, Polypropylene, Silicone

[Color type] 18-8 Stainless steel (powder coating), Polypropylene, Silicone

\*Keep drinks hot and cold for 6 hours

350ml: Hot above 65°C / 149°F, cold below 8°C / 46°F 500ml: Hot above 69°C / 156°F, cold below 7°C / 45°F

#### Size & Dimensions

 Capacity
 350ml / 12oz
 500ml / 17oz

 Diameter
 70mm / 2.8in
 74mm / 3.0in

 Height
 170mm / 6.8in
 197mm / 7.9in

 Weight
 245g / 0.5lb
 310g / 0.7lb