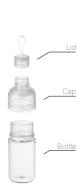

# TO GO BOTTLE

Enjoy the time to unwind and relax with TO GO BOTTLE. The bottle's double wall structure makes drinks look like they are floating in air and prevents ice from melting quickly, keeping drinks cold for a long time. The strawtype spout is made of soft silicone material which feels smooth on the mouth. With a handle that is comfortable to hold, it is easy to carry around.

# Easy Care

Parts can be disassembled for washing, and rounded bottom corners prevent residues from accumulating inside.

The big opening makes it easy to put in drinks and ice cubes.