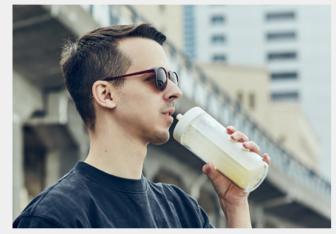

# TO GO TUMBLER

TO GO TUMBLER is ideal for various scenes throughout your day, working or relaxing. The transparent lid comes with a plug that prevents drinks from spilling while on the go. The rotating plug can be opened and closed easily, letting you drink with ease. Each detail is designed to assure comfortable drinking and easy washing. Vacuum insulated, the tumbler retains the temperature and flavor of drinks for a long time. Featuring matte texture and calm colors, it is a clean and timeless design.

# TO GO BOTTLE

Enjoy the time to unwind and relax with TO GO BOTTLE. The bottle's double wall structure makes drinks look like they are floating in air and prevents ice from melting quickly, keeping drinks cold for a long time. The strawtype spout is made of soft silicone material which feels smooth on the mouth. With a handle that is comfortable to hold, it is easy to carry around.