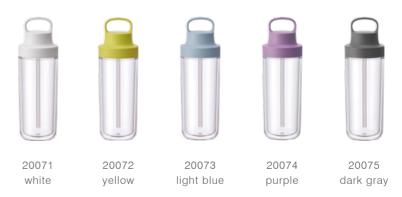

coyote

20274

khaki

20275

silver

20276 black

TO GO TUMBLER 360ml / 12oz

ゆったりと過ごす時間に爽やかな彩を Unwind and bring vibrance to your day