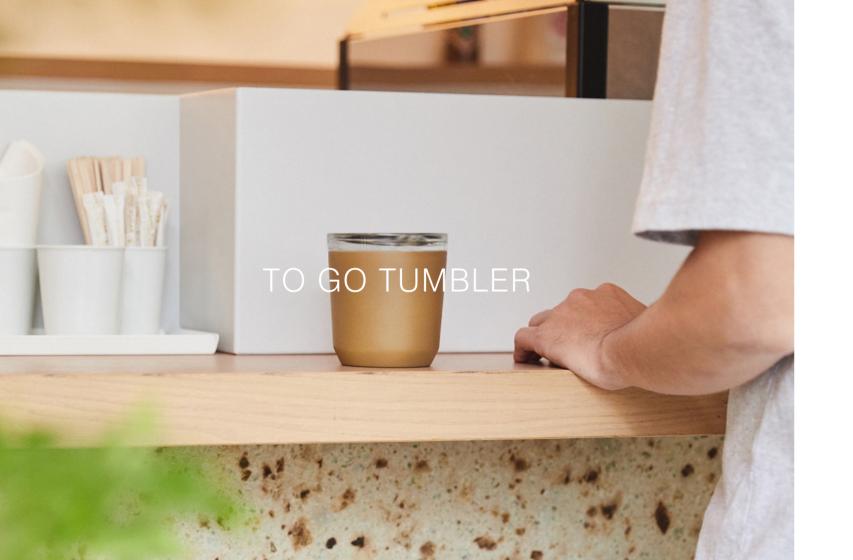

# TO GO TUMBLER

TO GO TUMBLER is ideal for various scenes throughout your day, working or relaxing. The transparent lid comes with a plug that prevents drinks from spilling while on the go. The rotating plug can be opened and closed easily, letting you drink with ease. Each detail is designed to assure comfortable drinking and easy washing. Vacuum insulated, the tumbler retains the temperature and flavor of drinks for a long time. Featuring matte texture and calm colors, it is a clean and timeless design.

20261 white

20262 pink

20263 covote

20264 khaki

20265 silver

20266 black

TO GO TUMBLER 240ml / 8oz

20273

coyote

20274

khaki

20275

silver

20276 black

TO GO TUMBLER 360ml / 12oz

ゆったりと過ごす時間に爽やかな彩を Unwind and bring vibrance to your day