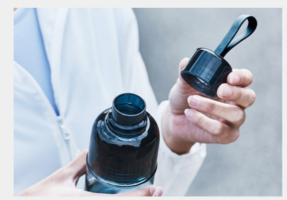

# WORKOUT BOTTLE

WORKOUT BOTTLE supports your active lifestyle enjoying whatever feels natural to you. Made of high quality transparent copolyester, it is lightweight and durable. The lid opens with a half-twist and the narrow spout lets you drink smoothly. By removing the middle cap, you can easily put in ice cubes and clean the inside. Marks on the side allow you to measure your drinks, and a flexible strap allows easy carrying. The range of colors are inspired by active urban scenes.