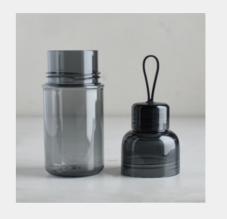

# WORKOUT BOTTLE

WORKOUT BOTTLE supports your active lifestyle enjoying whatever feels natural to you. Made of high quality transparent copolyester, it is lightweight and durable. The lid opens with a half-twist and the narrow spout lets you drink smoothly. By removing the middle cap, you can easily put in ice cubes and clean the inside. Marks on the side allow you to measure your drinks, and a flexible strap allows easy carrying. The range of colors are inspired by active urban scenes.

# WATER BOTTLE

Lightweight and compact WATER BOTTLE lets you hydrate effortlessly. Made of high quality transparent copolyester, it is durable and scratch resistant. The lid opens with a single twist and has a handle that is comfortable to hold, making it convenient to carry around. The bottle's beautiful form and transparency stands out when you put water inside.