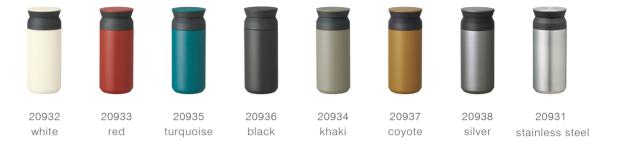

# TRAVEL TUMBLER

TRAVEL TUMBLER is designed for people who lead a conscious and flexible lifestyle—for those who appreciate the subtle flavors of single origin coffee and tea, or like to drink mineral water at the right temperature for your body. Vacuum insulated, the tumbler has great heat and cold retention. The cap feels smooth on the mouth and is structurally designed to stop ice cubes and hot drinks from coming out vigorously so you can drink comfortably until the last sip.

#### Size & Dimensions

 Capacity
 350ml / 12oz
 500ml / 17oz

 Diameter
 70mm / 2.8in
 74mm / 3.0in

 Height
 170mm / 6.8in
 197mm / 7.9in

 Weight
 245g / 0.5lb
 310g / 0.7lb

#### Materials

[Stainless steel] 18-8 Stainless steel, Polypropylene, Silicone

[Color type] 18-8 Stainless steel (powder coating), Polypropylene, Silicone

\*Keep drinks hot and cold for 6 hours

350ml: Hot above 65°C / 149°F, cold below 8°C / 46°F 500ml: Hot above 69°C / 156°F, cold below 7°C / 45°F

## TRAVEL TUMBLER 350ml / 12oz

TRAVEL TUMBLER 500ml / 17oz