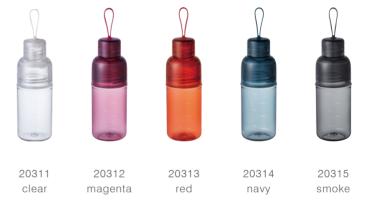

# WORKOUT BOTTLE

WORKOUT BOTTLE supports your active lifestyle enjoying whatever feels natural to you. Made of high quality transparent copolyester, it is lightweight and durable. The lid opens with a half-twist and the narrow spout lets you drink smoothly. By removing the middle cap, you can easily put in ice cubes and clean the inside. Marks on the side allow you to measure your drinks, and a flexible strap allows easy carrying. The range of colors are inspired by active urban scenes.