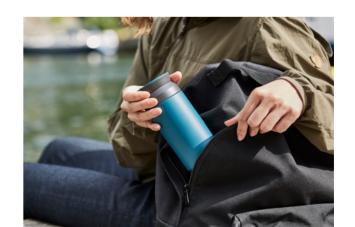

# TRAVEL TUMBLER

TRAVEL TUMBLER is designed for people who lead a conscious and flexible lifestyle—for those who appreciate the subtle flavors of single origin coffee and tea, or like to drink mineral water at the right temperature for your body. Vacuum insulated, the tumbler has great heat and cold retention. The cap feels smooth on the mouth and is structurally designed to stop ice cubes and hot drinks from coming out vigorously so you can drink comfortably until the last sip.