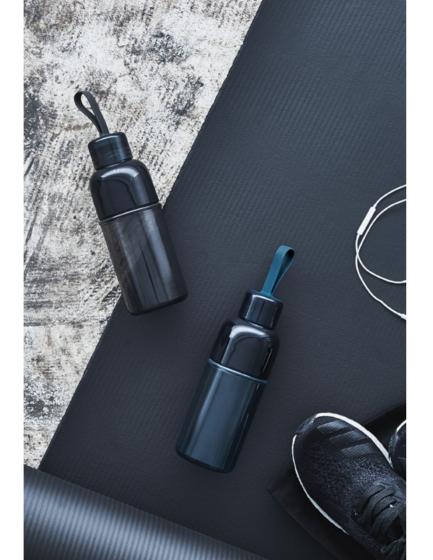

# WORKOUT BOTTLE

WORKOUT BOTTLE supports your active lifestyle enjoying whatever feels natural to you. Made of high quality transparent copolyester, it is lightweight and durable. The lid opens with a half-twist and the narrow spout lets you drink smoothly. By removing the middle cap, you can easily put in ice cubes and clean the inside. Marks on the side allow you to measure your drinks, and a flexible strap allows easy carrying. The range of colors are inspired by active urban scenes.