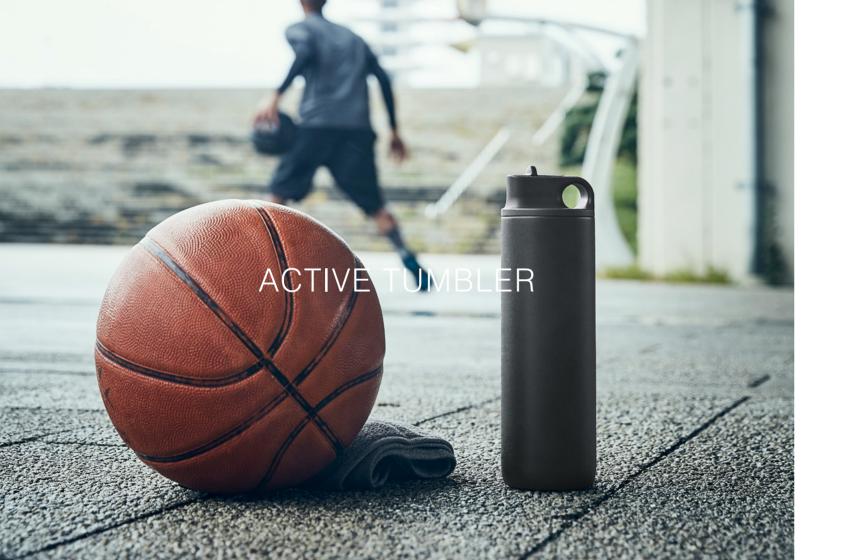

# ACTIVE TUMBLER

ACTIVE TUMBLER is designed to help you elevate your energy. The straw-type spout is easy to open and comfortable to drink from. The tumbler has a wide opening so it is easy to put in ice cubes and drinks. Vacuum insulated tumbler retains the tem-perature of cold drinks for a long time, and the elastomer rubber on the bottom reduces impact when placing the tumbler on the floor. It is available in 600ml and 800ml sizes.

## ACTIVE TUMBLER 600ml / 20oz

ACTIVE TUMBLER 800ml / 27oz

多様で柔軟なワークスタイルに For a flexible life on the go