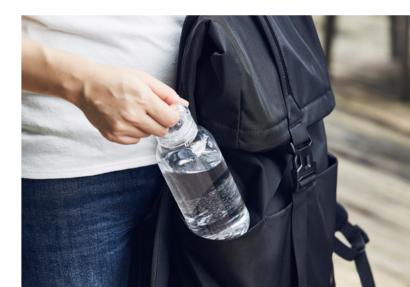

# WATER BOTTLE

Lightweight and compact WATER BOTTLE lets you hydrate effortlessly. Made of high quality transparent copolyester, it is durable and scratch resistant. The lid opens with a single twist and has a handle that is comfortable to hold, making it convenient to carry around. The bottle's beautiful form and transparency stands out when you put water inside.