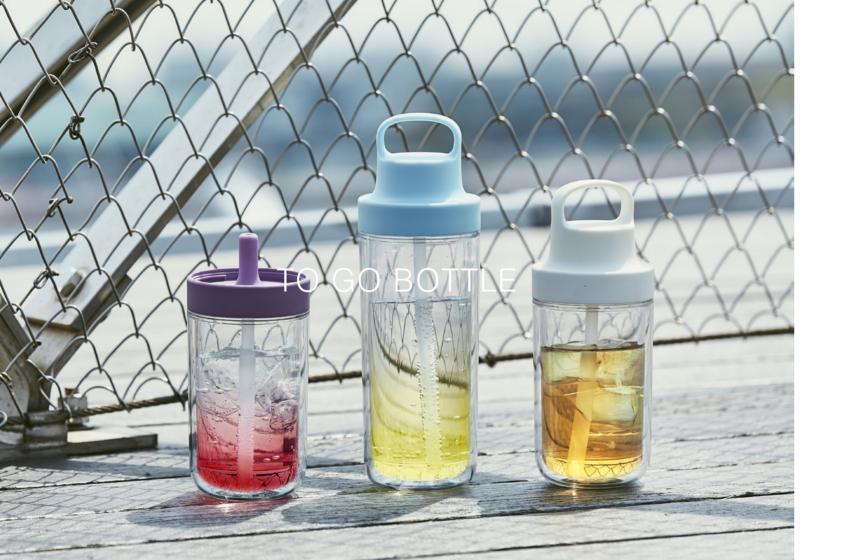

# TO GO BOTTLE

Enjoy the time to unwind and relax with TO GO BOTTLE. The bottle's double wall structure makes drinks look like they are floating in air and prevents ice from melting quickly, keeping drinks cold for a long time. The strawtype spout is made of soft silicone material which feels smooth on the mouth. With a handle that is comfortable to hold, it is easy to carry around.

#### Size & Dimensions

viateriais

Copolyester, Polypropylene, Silicone

\*Keeps drinks cold for 2-3 hours, based on time it takes for ice cubes to melt 360ml(2hrs) / 480ml(3hrs)

### TO GO BOTTLE 360ml / 12oz

TO GO BOTTLE 480ml / 16oz