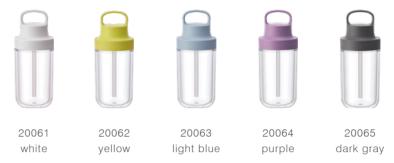

20261 white

20262 pink

20263 covote

20264 khaki

20265 silver

20266 black

TO GO TUMBLER 240ml / 8oz

20273