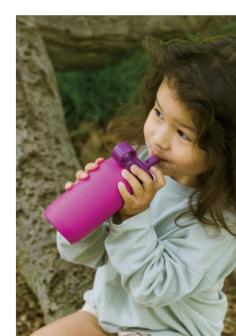

# TO GO BOTTLE

Enjoy the time to unwind and relax with TO GO BOTTLE. The bottle's double wall structure makes drinks look like they are floating in air and prevents ice from melting quickly, keeping drinks cold for a long time. The strawtype spout is made of soft silicone material which feels smooth on the mouth. With a handle that is comfortable to hold, it is easy to carry around.

#### Size & Dimensions

viateriais

Copolyester, Polypropylene, Silicone

\*Keeps drinks cold for 2-3 hours, based on time it takes for ice cubes to melt 360ml(2hrs) / 480ml(3hrs)

### TO GO BOTTLE 360ml / 12oz

TO GO BOTTLE 480ml / 16oz