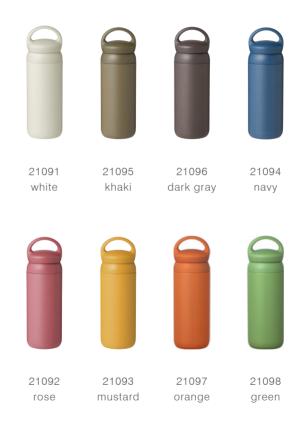

#### Materials

[Stainless steel] 18-8 Stainless steel, Polypropylene, Silicone

[Color type] 18-8 Stainless steel (powder coating), Polypropylene, Silicone

\*Keep drinks hot and cold for 6 hours

350ml: Hot above 65°C / 149°F, cold below 8°C / 46°F 500ml: Hot above 69°C / 156°F, cold below 7°C / 45°F

#### Materials

18-8 Stainless steel (powder coating), Polypropylene, Silicone

\*Keep drinks hot and cold for 6 hours

Hot above 69°C / 156°F, cold below 7°C / 45°F

DAY OFF TUMBLER 500 ml / 17 oz

どこでも、楽しさを見つけて Find fun anywhere

#### Materials

[Tumbler] 18-8 Stainless steel (powder coating)
[Lid, Spout] Polypropylene, Silicone
[Straw] Polyethylene

PLAY TUMBLER 300ml / 10oz

<sup>\*</sup>Keep drinks cold for 6 hours, below 7°C / 45°F

### Materials

[Tumbler] 18-8 Stainless steel (powder coating), TPE [Lid, Spout] Polypropylene, Silicone

\*Keep drinks cold for 6 hours, below 6°C / 43°F