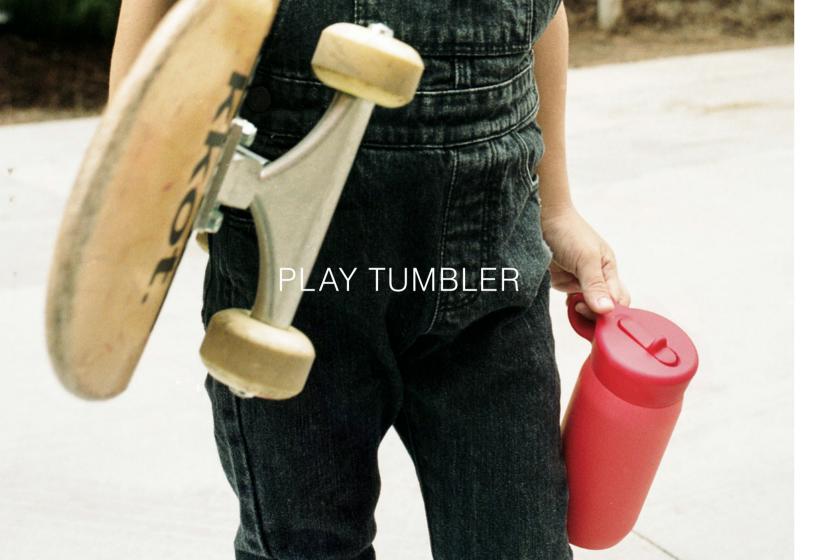

# PLAY TUMBLER

PLAY TUMBLER is designed for kids' play under the limitless sky. The straw-type spout feels comfortable on the mouth and is easy to sip from. You can also detach the straw inside to drink. The opening of the tumbler is wide so it easy to put in drinks and ice cubes, and also clean. Vacuum insulated, it retains the temperature of cold drinks for a long time. It comes with a handle, and there is a slight curve between the lid and tumbler which allows small hands to grip easily. In nearby parks, playgrounds, or pathways, find fun anywhere with PLAY TUMBLER.