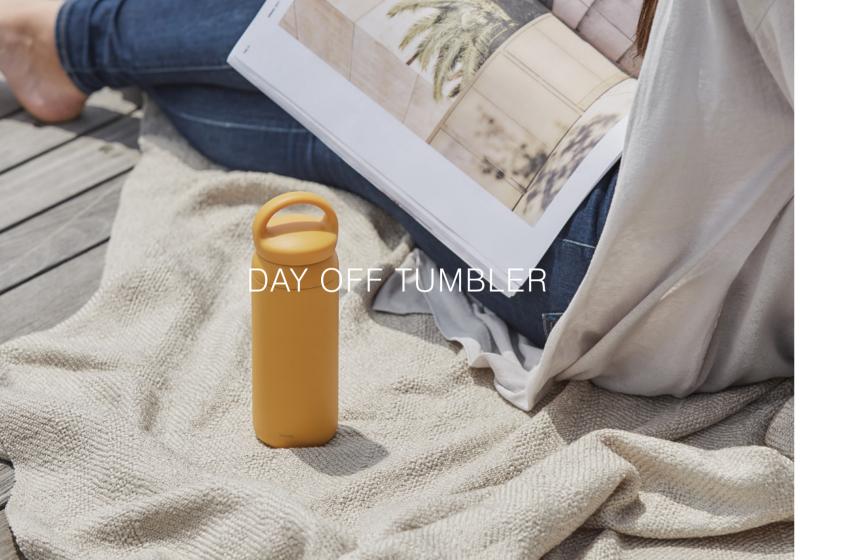

# DAY OFF TUMBLER

DAY OFF TUMBLER is designed for spending a relaxing day off. Vacuum insulated, it retains the temperature and flavor of drinks for a long time. With a rounded handle that is comfortable to hold, it is perfect for carrying around on walks or day trips. The cap feels smooth on the mouth and is structurally designed to stop ice cubes and hot drinks from coming out vigorously so you can drink comfortably until the last sip.

#### Materials

18-8 Stainless steel (powder coating), Polypropylene, Silicone

\*Keep drinks hot and cold for 6 hours

Hot above 69°C / 156°F, cold below 7°C / 45°F

DAY OFF TUMBLER 500 ml / 17 oz

どこでも、楽しさを見つけて Find fun anywhere