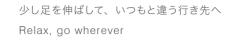

# TO GO BOTTLE

Enjoy the time to unwind and relax with TO GO BOTTLE. The bottle's double wall structure makes drinks look like they are floating in air and prevents ice from melting quickly, keeping drinks cold for a long time. The strawtype spout is made of soft silicone material which feels smooth on the mouth. With a handle that is comfortable to hold, it is easy to carry around.