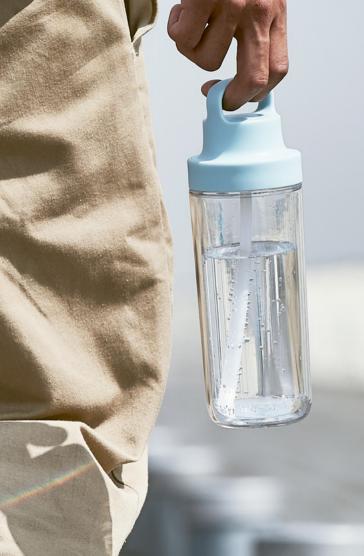

# TO GO BOTTLE

Enjoy the time to unwind and relax with TO GO BOTTLE. The bottle's double wall structure makes drinks look like they are floating in air and prevents ice from melting quickly, keeping drinks cold for a long time. The strawtype spout is made of soft silicone material which feels smooth on the mouth. With a handle that is comfortable to hold, it is easy to carry around.

#### Size & Dimensions

viateriais

Copolyester, Polypropylene, Silicone

\*Keeps drinks cold for 2-3 hours, based on time it takes for ice cubes to melt 360ml(2hrs) / 480ml(3hrs)

### TO GO BOTTLE 360ml / 12oz

TO GO BOTTLE 480ml / 16oz