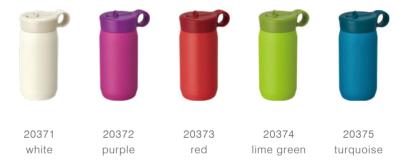

20261 white

20262 pink

20263 covote

20264 khaki

20265 silver

20266 black

TO GO TUMBLER 240ml / 8oz

20273

coyote

20274

khaki

20275

silver

20276 black

TO GO TUMBLER 360ml / 12oz

ゆったりと過ごす時間に爽やかな彩を Unwind and bring vibrance to your day