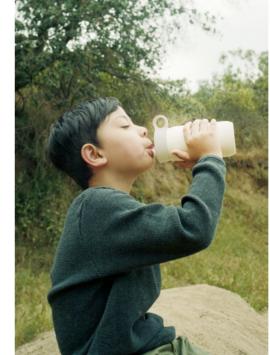

# PLAY TUMBLER

PLAY TUMBLER is designed for kids' play under the limitless sky. The straw-type spout feels comfortable on the mouth and is easy to sip from. You can also detach the straw inside to drink. The opening of the tumbler is wide so it easy to put in drinks and ice cubes, and also clean. Vacuum insulated, it retains the temperature of cold drinks for a long time. It comes with a handle, and there is a slight curve between the lid and tumbler which allows small hands to grip easily. In nearby parks, playgrounds, or pathways, find fun anywhere with PLAY TUMBLER.