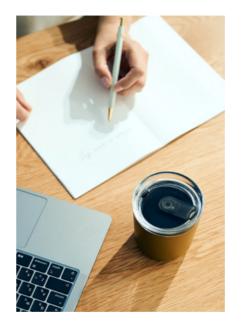

# TO GO TUMBLER

TO GO TUMBLER is ideal for various scenes throughout your day, working or relaxing. The transparent lid comes with a plug that prevents drinks from spilling while on the go. The rotating plug can be opened and closed easily, letting you drink with ease. Each detail is designed to assure comfortable drinking and easy washing. Vacuum insulated, the tumbler retains the temperature and flavor of drinks for a long time. Featuring matte texture and calm colors, it is a clean and timeless design.

#### Materials

18-8 Stainless steel (powder coating), Copolyester, Silicone

\*Keep drinks hot and cold for 2-3 hours 240ml: Hot above65°C/149°F, cold below10°C/50°F(1hrs) 360ml: Hot above75°C/167°F(1hrs), cold below10°C/50°F(3hrs)