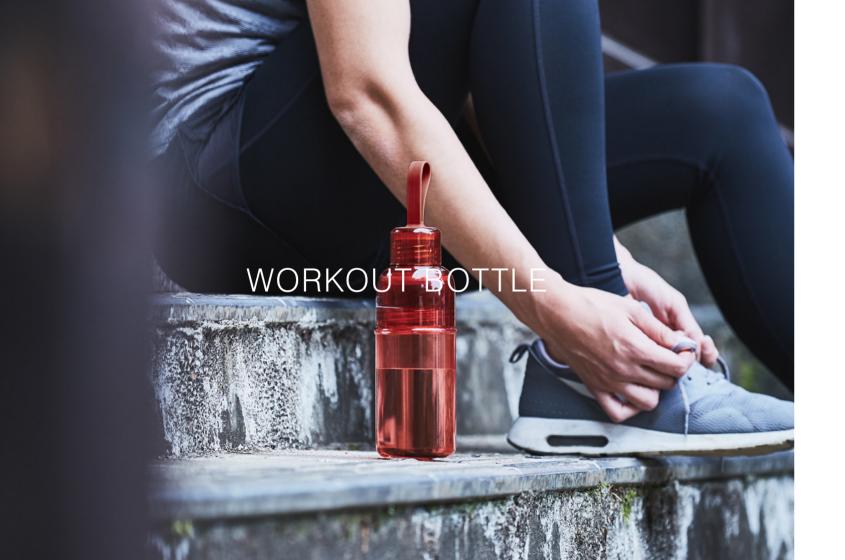

# WORKOUT BOTTLE

WORKOUT BOTTLE supports your active lifestyle enjoying whatever feels natural to you. Made of high quality transparent copolyester, it is lightweight and durable. The lid opens with a half-twist and the narrow spout lets you drink smoothly. By removing the middle cap, you can easily put in ice cubes and clean the inside. Marks on the side allow you to measure your drinks, and a flexible strap allows easy carrying. The range of colors are inspired by active urban scenes.

### Materials

Copolyester, Silicone

WORKOUT BOTTLE 480ml / 16oz

どこに行っても自分らしく、身軽に快適に Be comfortable, easy, and always yourself