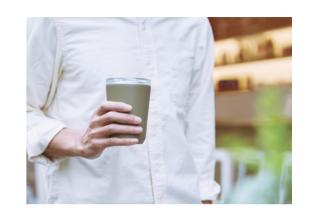

# TO GO TUMBLER

TO GO TUMBLER is ideal for various scenes throughout your day, working or relaxing. The transparent lid comes with a plug that prevents drinks from spilling while on the go. The rotating plug can be opened and closed easily, letting you drink with ease. Each detail is designed to assure comfortable drinking and easy washing. Vacuum insulated, the tumbler retains the temperature and flavor of drinks for a long time. Featuring matte texture and calm colors, it is a clean and timeless design.