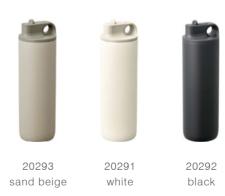

# ACTIVE TUMBLER

ACTIVE TUMBLER is designed to help you elevate your energy. The straw-type spout is easy to open and comfortable to drink from. The tumbler has a wide opening so it is easy to put in ice cubes and drinks. Vacuum insulated tumbler retains the tem-perature of cold drinks for a long time, and the elastomer rubber on the bottom reduces impact when placing the tumbler on the floor. It is available in 600ml and 800ml sizes.

## Size & Dimensions

Capacity 600ml / 20oz
Diameter 80mm / 3.2in
Height 220mm / 8.8in
Weight 350g / 0.8lb

800ml / 27oz 80mm / 3.2in 268mm / 10.7in 420g / 0.9lb



### Materials

[Tumbler] 18-8 Stainless steel (powder coating), TPE [Lid, Spout] Polypropylene, Silicone

\*Keep drinks cold for 6 hours, below 6°C / 43°F





## ACTIVE TUMBLER 600ml / 20oz



ACTIVE TUMBLER 800ml / 27oz









多様で柔軟なワークスタイルに For a flexible life on the go

# TO GO TUMBLER

TO GO TUMBLER is ideal for various scenes throughout your day, working or relaxing. The transparent lid comes with a plug that prevents drinks from spilling while on the go. The rotating plug can be opened and closed easily, letting you drink with ease. Each detail is designed to assure comfortable drinking and easy washing. Vacuum insulated, the tumbler retains the temperature and flavor of drinks for a long time. Featuring matte texture and calm colors, it is a clean and timeless design.

## Size & Dimensions

Capacity 240ml / 8oz | 360ml / 12oz 87mm / 3.5in | 87mm / 3.5in 95mm / 3.8in | 130mm / 5.2in 180g / 0.4lb | 235g / 0.5lb



#### Materials

18-8 Stainless steel (powder coating), C