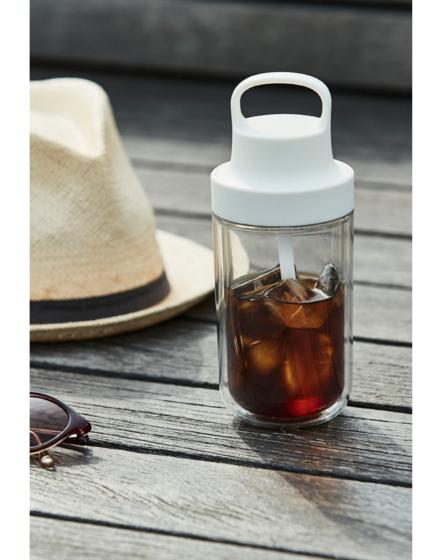

# TO GO TUMBLER

TO GO TUMBLER is ideal for various scenes throughout your day, working or relaxing. The transparent lid comes with a plug that prevents drinks from spilling while on the go. The rotating plug can be opened and closed easily, letting you drink with ease. Each detail is designed to assure comfortable drinking and easy washing. Vacuum insulated, the tumbler retains the temperature and flavor of drinks for a long time. Featuring matte texture and calm colors, it is a clean and timeless design.

#### Materials

18-8 Stainless steel (powder coating), Copolyester, Silicone

\*Keep drinks hot and cold for 2-3 hours 240ml: Hot above65°C/149°F, cold below10°C/50°F(1hrs) 360ml: Hot above75°C/167°F(1hrs), cold below10°C/50°F(3hrs)