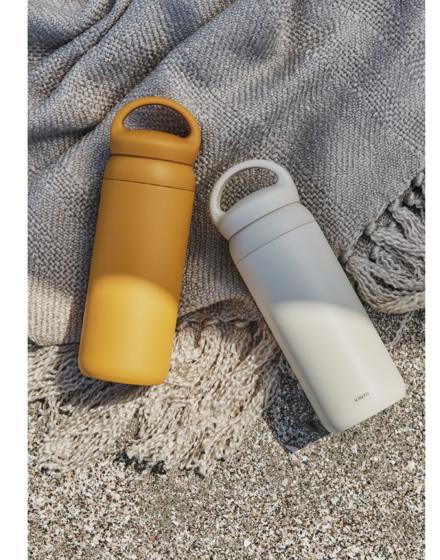

# TRAVEL TUMBLER

TRAVEL TUMBLER is designed for people who lead a conscious and flexible lifestyle—for those who appreciate the subtle flavors of single origin coffee and tea, or like to drink mineral water at the right temperature for your body. Vacuum insulated, the tumbler has great heat and cold retention. The cap feels smooth on the mouth and is structurally designed to stop ice cubes and hot drinks from coming out vigorously so you can drink comfortably until the last sip.

# DAY OFF TUMBLER

DAY OFF TUMBLER is designed for spending a relaxing day off. Vacuum insulated, it retains the temperature and flavor of drinks for a long time. With a rounded handle that is comfortable to hold, it is perfect for carrying around on walks or day trips. The cap feels smooth on the mouth and is structurally designed to stop ice cubes and hot drinks from coming out vigorously so you can drink comfortably until the last sip.