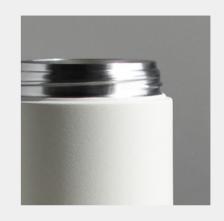

## Stress-Free Drinking

There are no screws or excess details around the cap and spout. They are designed so that drinks come out in perfect amount and you can drink comfortably until the last sip.

### Vacuum Insulated

Double walled stainless steel tumbler prevents heat transfer with a vacuum between its inner and outer walls. The foil layer covering the inner wall reflects heat back inside, contributing to excellent heat and cold retention.