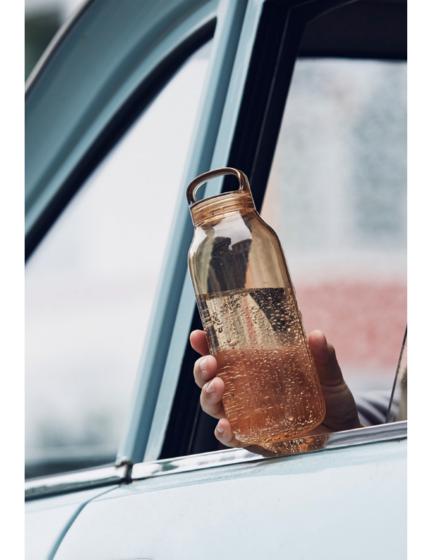

# TO GO BOTTLE

Enjoy the time to unwind and relax with TO GO BOTTLE. The bottle's double wall structure makes drinks look like they are floating in air and prevents ice from melting quickly, keeping drinks cold for a long time. The strawtype spout is made of soft silicone material which feels smooth on the mouth. With a handle that is comfortable to hold, it is easy to carry around.

#### Size & Dimensions

viateriais

Copolyester, Polypropylene, Silicone

\*Keeps drinks cold for 2-3 hours, based on time it takes for ice cubes to melt 360ml(2hrs) / 480ml(3hrs)

### TO GO BOTTLE 360ml / 12oz

TO GO BOTTLE 480ml / 16oz