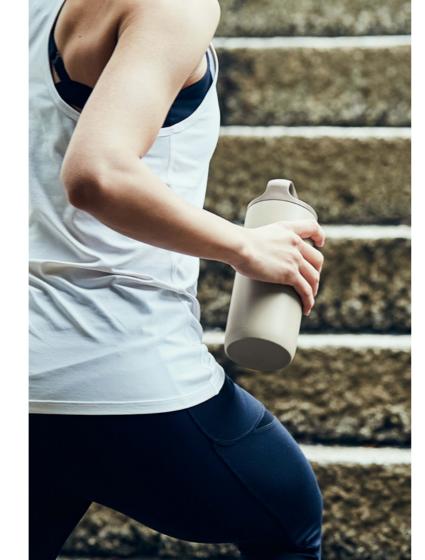

# WORKOUT BOTTLE

WORKOUT BOTTLE supports your active lifestyle enjoying whatever feels natural to you. Made of high quality transparent copolyester, it is lightweight and durable. The lid opens with a half-twist and the narrow spout lets you drink smoothly. By removing the middle cap, you can easily put in ice cubes and clean the inside. Marks on the side allow you to measure your drinks, and a flexible strap allows easy carrying. The range of colors are inspired by active urban scenes.