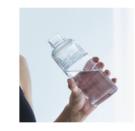

# WATER BOTTLE

Lightweight and compact WATER BOTTLE lets you hydrate effortlessly. Made of high quality transparent copolyester, it is durable and scratch resistant. The lid opens with a single twist and has a handle that is comfortable to hold, making it convenient to carry around. The bottle's beautiful form and transparency stands out when you put water inside.

## WATER BOTTLE 300ml / 10oz

WATER BOTTLE 500ml / 17oz

WATER BOTTLE 950ml / 32oz