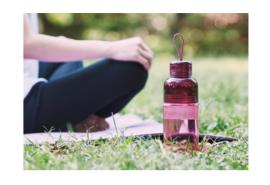

# WORKOUT BOTTLE

WORKOUT BOTTLE supports your active lifestyle enjoying whatever feels natural to you. Made of high quality transparent copolyester, it is lightweight and durable. The lid opens with a half-twist and the narrow spout lets you drink smoothly. By removing the middle cap, you can easily put in ice cubes and clean the inside. Marks on the side allow you to measure your drinks, and a flexible strap allows easy carrying. The range of colors are inspired by active urban scenes.