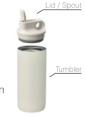

# WATER BOTTLE

Lightweight and compact WATER BOTTLE lets you hydrate effortlessly. Made of high quality transparent copolyester, it is durable and scratch resistant. The lid opens with a single twist and has a handle that is comfortable to hold, making it convenient to carry around. The bottle's beautiful form and transparency stands out when you put water inside.