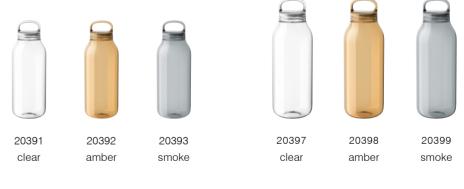

# TO GO BOTTLE

Enjoy the time to unwind and relax with TO GO BOTTLE. The bottle's double wall structure makes drinks look like they are floating in air and prevents ice from melting quickly, keeping drinks cold for a long time. The strawtype spout is made of soft silicone material which feels smooth on the mouth. With a handle that is comfortable to hold, it is easy to carry around.

#### Size & Dimensions

viateriais

Copolyester, Polypropylene, Silicone

\*Keeps drinks cold for 2-3 hours, based on time it takes for ice cubes to melt 360ml(2hrs) / 480ml(3hrs)

### TO GO BOTTLE 360ml / 12oz

TO GO BOTTLE 480ml / 16oz

# WORKOUT BOTTLE

WORKOUT BOTTLE supports your active lifestyle enjoying whatever feels natural to you. Made of high quality transparent copolyester, it is lightweight and durable. The lid opens with a half-twist and the narrow spout lets you drink smoothly. By removing the middle cap, you can easily put in ice cubes and clean the inside. Marks on the side allow you to measure your drinks, and a flexible strap allows easy carrying. The range of colors are inspired by active urban scenes.

### Size & Dimensions

 Capacity
 480ml / 16oz

 Diameter
 75mm / 3.0in

 Height
 265mm / 10.6in

Weight 180g / 0.4lb

### Materials

Copolyester, Silicone

WORKOUT BOTTLE 480ml / 16oz

どこに行っても自分らしく、身軽に快適に Be comfortable, easy, and always yourself