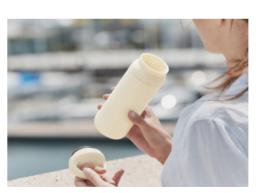

# WORKOUT BOTTLE

WORKOUT BOTTLE supports your active lifestyle enjoying whatever feels natural to you. Made of high quality transparent copolyester, it is lightweight and durable. The lid opens with a half-twist and the narrow spout lets you drink smoothly. By removing the middle cap, you can easily put in ice cubes and clean the inside. Marks on the side allow you to measure your drinks, and a flexible strap allows easy carrying. The range of colors are inspired by active urban scenes.