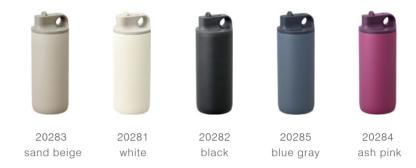

20261 white

20262 pink

20263 covote

20264 khaki

20265 silver

20266 black

TO GO TUMBLER 240ml / 8oz

20273

coyote

20274

khaki

20275

silver

20276 black

TO GO TUMBLER 360ml / 12oz

ゆったりと過ごす時間に爽やかな彩を Unwind and bring vibrance to your day